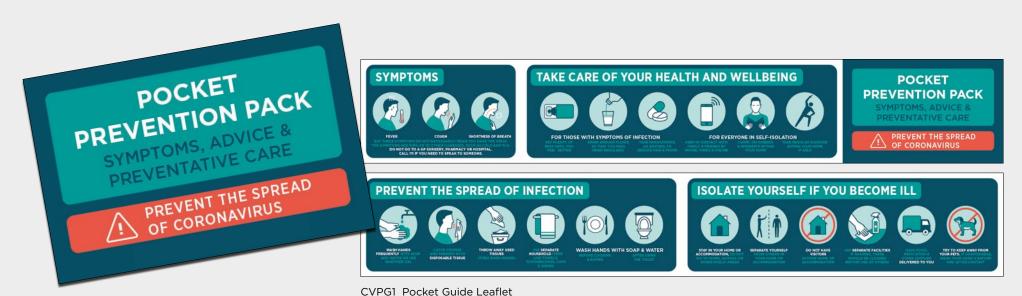

#### Pocket Guide to coronavirus: Symptoms, advice and preventative care

**8 page Business Card sized leaflet.** Suitable for distribution to all staff as a handy 'quick' guide to core information and health service advice relating to coronavirus. Size: 85 x 55mm when folded.