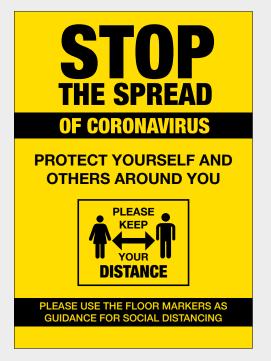

#### Health and Safety Posters and Pull-up Banners

Posters for use throughout the workplace are available in sizes ranging from A5 to A0, in a variety of finishes/media.

#### Posters

**Standard sizes** AO, A1, A2, A3. Custom sizes also available on request. A variety of media for indoor and outdoor use.