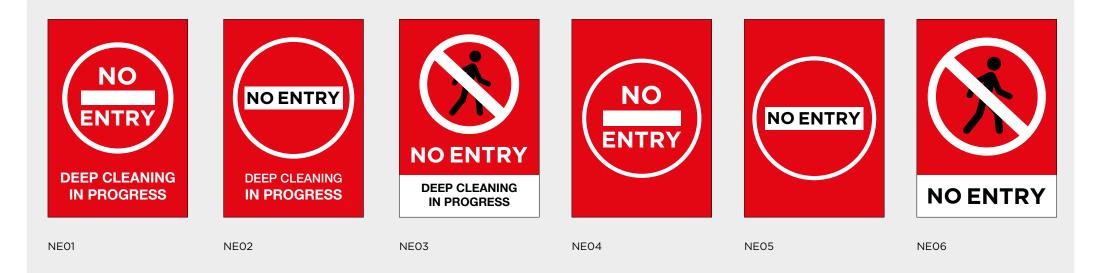

#### No entry sign and poster

Available in a variety of sizes and media for indoor and outdoor use.

OFFICE AND STAFF ADVICE AND INFORMATION CATALOGUE

STOP - KEEP 2M APART !!

ST02

ST03