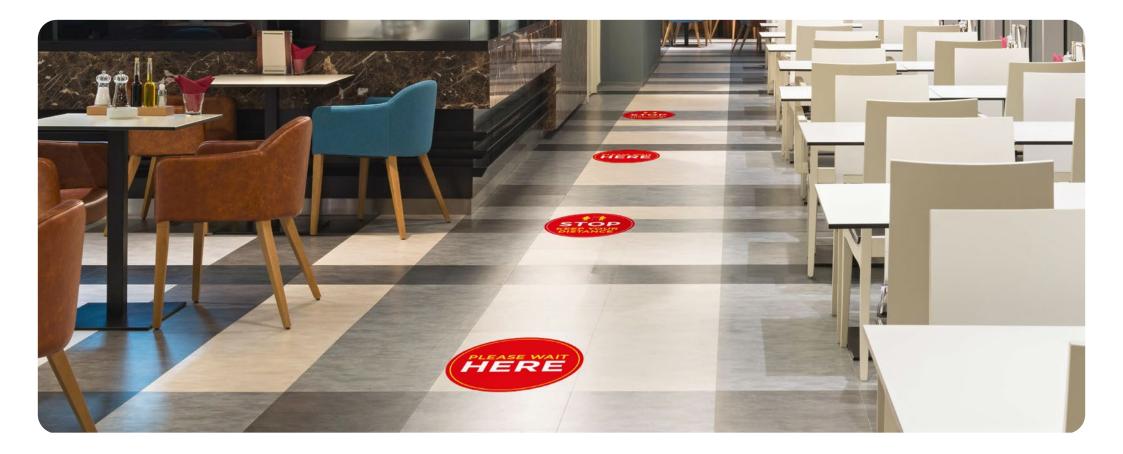

#### **Social Distancing Floor Stickers**

Anti-slip floor stickers and tape are also available to help with social distancing.

The round floor stickers are available in 200, 400 and 800mm diameter.

Custom sizes and designs are available upon request.

#### Social Distancing floor sticker

Anti-slip floor stickers supplied with anti-slip tape to mark out areas to help with social distancing.

Standard recommended sized are as above. Custom sizes available upon request.