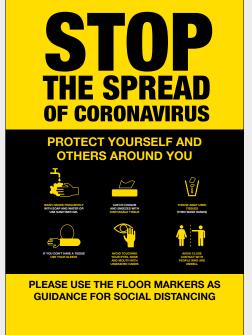

#### Health and Safety Posters and Pull-up Banners

Posters for use throughout the workplace are available in sizes ranging from A5 to A0, in a variety of finishes/media.

#### Posters

**Standard sizes** AO, A1, A2, A3. Custom sizes also available on request. A variety of media for indoor and outdoor use.