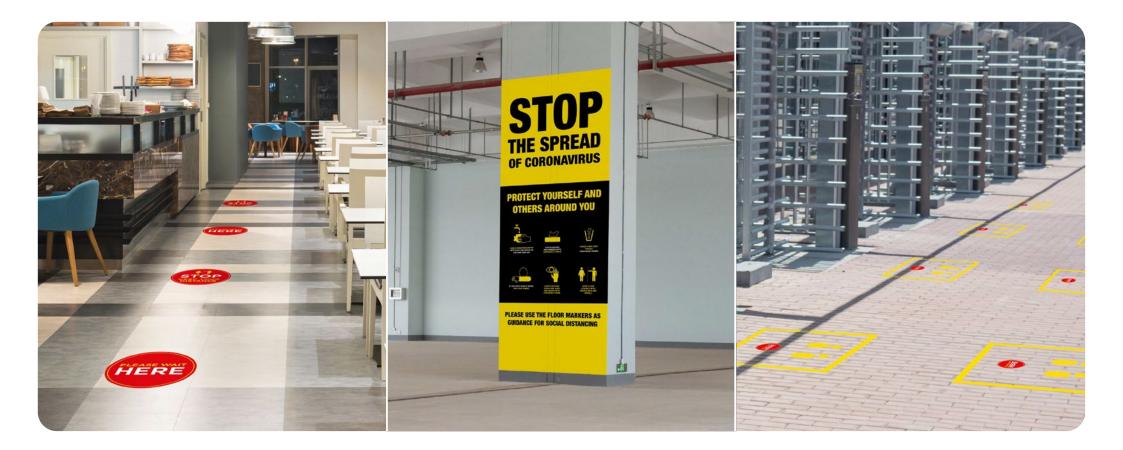

#### **Social Distancing Floor Stickers**

Anti-slip floor stickers and tape are also available to help with social distancing.

The round floor stickers are available in 200, 400 and 800mm diameter.

Custom sizes and designs are available upon request.

#### **Social Distancing floor stickers**

Anti-slip floor stickers to encourage social distancing.

Round floor stickers are available in 200, 400 and 800mm diameter.

Custom sizes and designs are available upon request. Available for indoor and outdoor use.

#### Social Distancing floor sticker

Anti-slip floor stickers supplied with anti-slip tape to mark out areas to help with social distancing.

Standard recommended sized are as above. Custom sizes available upon request.