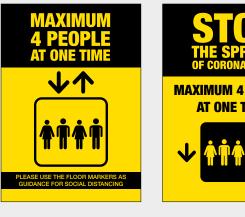

#### Lift signage

LP01

Lift posters: Standard sizes A0, A1, A2, A3. Custom sizes also available on request. A variety of media for indoor and outdoor use.

LP02

Social Distancing lift floor stickers: Anti-slip floor stickers to help with social distancing.