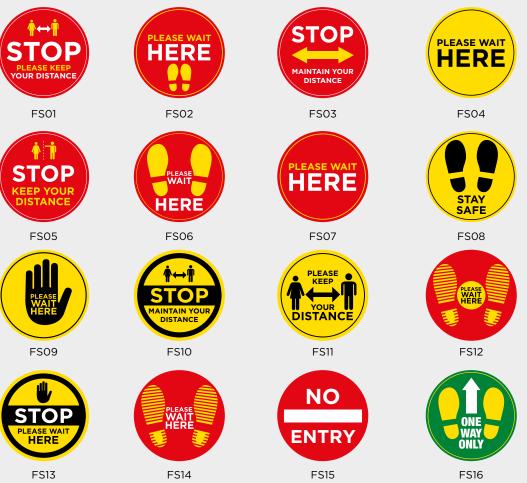

#### **Social Distancing Floor Stickers**

Anti-slip floor stickers and tape are also available to help with social distancing.

The round floor stickers are available in 200, 400 and 800mm diameter.

Custom sizes and designs are available upon request.

#### **Social Distancing floor stickers**

Anti-slip floor stickers to encourage social distancing.

Round floor stickers are available in 200, 400 and 800mm diameter.

Custom sizes and designs are available upon request. Available for indoor and outdoor use.

#### Social Distancing floor sticker

Anti-slip floor stickers supplied with anti-slip tape to mark out areas to help with social distancing.

Standard recommended sized are as above. Custom sizes available upon request.

### **Social distancing floor stickers & tape**

OFFICE AND STAFF ADVICE AND INFORMATION CATALOGUE

Are you keeping your workers a safe distance from Coronavirus?