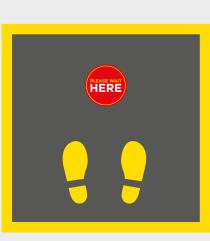

#### **Social Distancing Floor Stickers**

Anti-slip floor stickers and tape are also available to help with social distancing.

The round floor stickers are available in 200, 400 and 800mm diameter.

Custom sizes and designs are available upon request.

#### **Social Distancing floor stickers**

Anti-slip floor stickers to encourage social distancing.

Round floor stickers are available in 200, 400 and 800mm diameter.

Custom sizes and designs are available upon request. Available for indoor and outdoor use.

#### Social Distancing floor sticker

Anti-slip floor stickers supplied with anti-slip tape to mark out areas to help with social distancing.

Standard recommended sized are as above. Custom sizes available upon request.