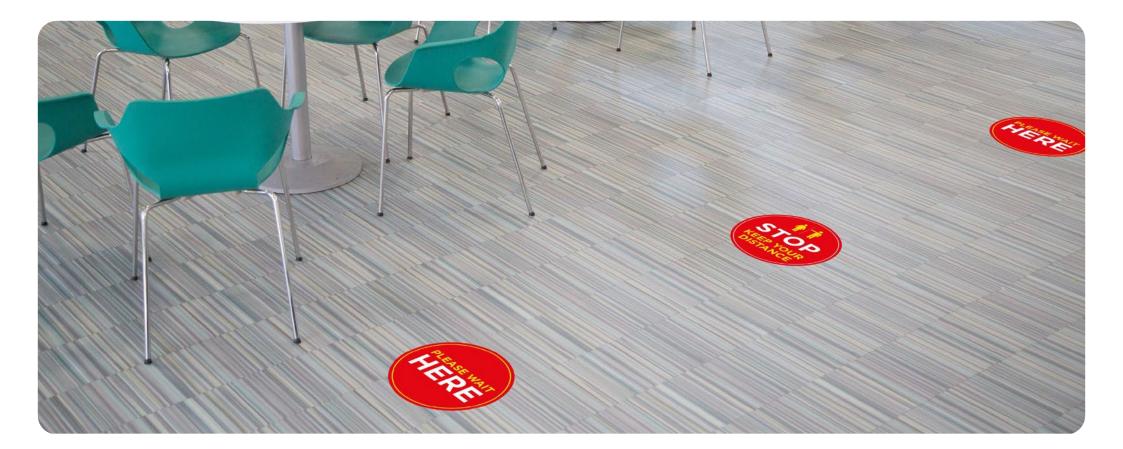

#### **Social Distancing Floor Stickers**

Anti-slip floor stickers and tape are also available to help with social distancing.

The round floor stickers are available in 200, 400 and 800mm diameter.

Custom sizes and designs are available upon request.