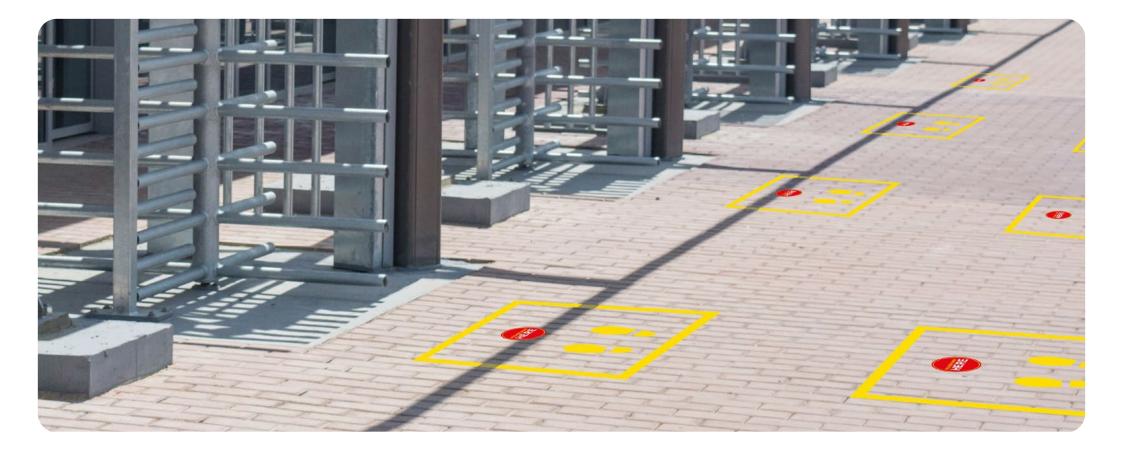

#### **Social Distancing floor stickers**

Anti-slip floor stickers to encourage social distancing.

Round floor stickers are available in 200, 400 and 800mm diameter.

Custom sizes and designs are available upon request. Available for indoor and outdoor use.

#### Social Distancing floor sticker

Anti-slip floor stickers supplied with anti-slip tape to mark out areas to help with social distancing.

Standard recommended sized are as above. Custom sizes available upon request.