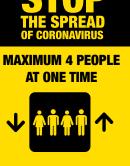

#### Lift signage

LP01

Lift posters: Standard sizes A0, A1, A2, A3. Custom sizes also available on request. A variety of media for indoor and outdoor use.

LP02

Social Distancing lift floor stickers: Anti-slip floor stickers to help with social distancing.