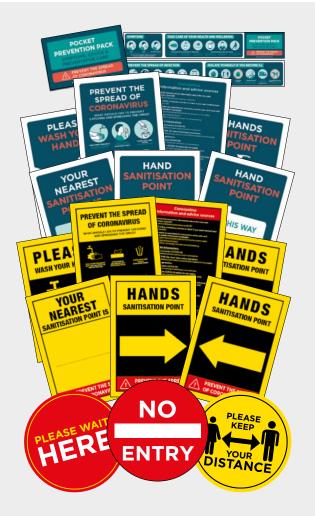

#### Pocket Guide to coronavirus: Symptoms, advice and preventative care

**8 page Business Card sized leaflet.** Suitable for distribution to all staff as a handy 'quick' guide to core information and health service advice relating to coronavirus. Size: 85 x 55mm when folded.