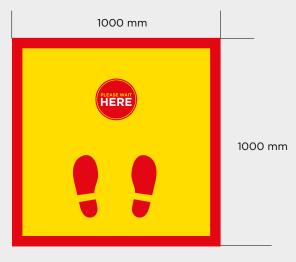

#### **Social Distancing Floor Stickers**

Anti-slip floor stickers and tape are also available to help with social distancing.

The round floor stickers are available in 200, 400 and 800mm diameter.

Custom sizes and designs are available upon request.

#### **Social Distancing floor stickers**

Anti-slip floor stickers to encourage social distancing.

Round floor stickers are available in 200, 400 and 800mm diameter.

Custom sizes and designs are available upon request. Available for indoor and outdoor use.

#### Social Distancing floor sticker

Anti-slip floor stickers supplied with anti-slip tape to mark out areas to help with social distancing.

Standard recommended sized are as above. Custom sizes available upon request.