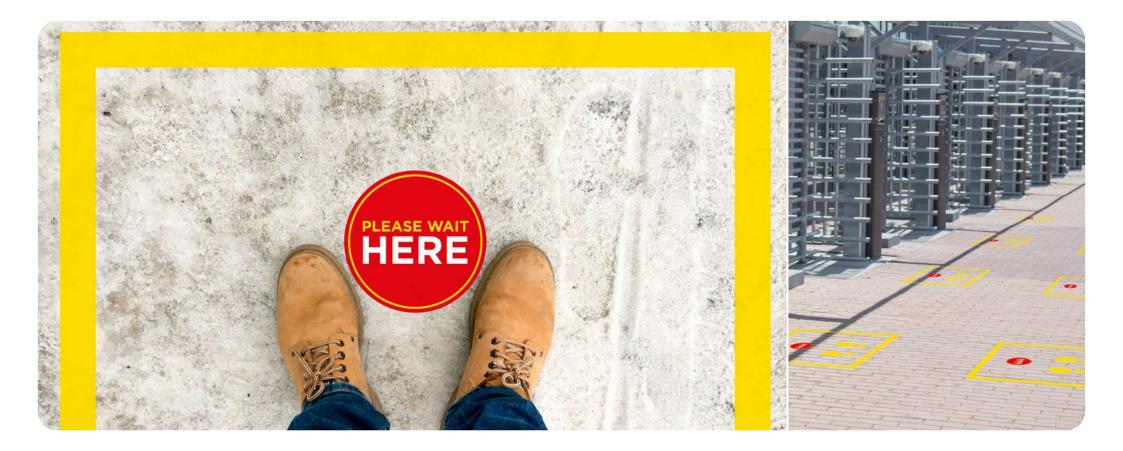

#### **Social Distancing Floor Stickers**

Anti-slip floor stickers and tape are also available to help with social distancing.

The round floor stickers are available in 200, 400 and 800mm diameter.

Custom sizes and designs are available upon request.

#### **Social Distancing floor stickers**

Anti-slip floor stickers to encourage social distancing.

Round floor stickers are available in 200, 400 and 800mm diameter.

Custom sizes and designs are available upon request. Available for indoor and outdoor use.