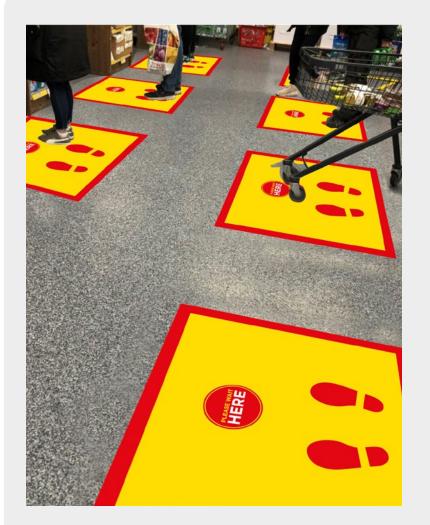

#### **Social Distancing Floor Stickers**

Anti-slip floor stickers and tape are also available to help with social distancing.

The round floor stickers are available in 200, 400 and 800mm diameter.

Custom sizes and designs are available upon request.

#### **Social Distancing floor stickers**

Anti-slip floor stickers to encourage social distancing.

Round floor stickers are available in 200, 400 and 800mm diameter.

Custom sizes and designs are available upon request. Available for indoor and outdoor use.

#### Social Distancing floor sticker

Anti-slip floor stickers supplied with anti-slip tape to mark out areas to help with social distancing.

Standard recommended sized are as above. Custom sizes available upon request.