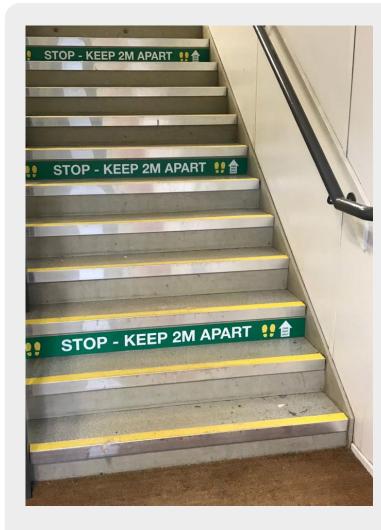

#### Social distancing stairs graphics

Custom sizes also available on request. A variety of media for indoor and outdoor use.