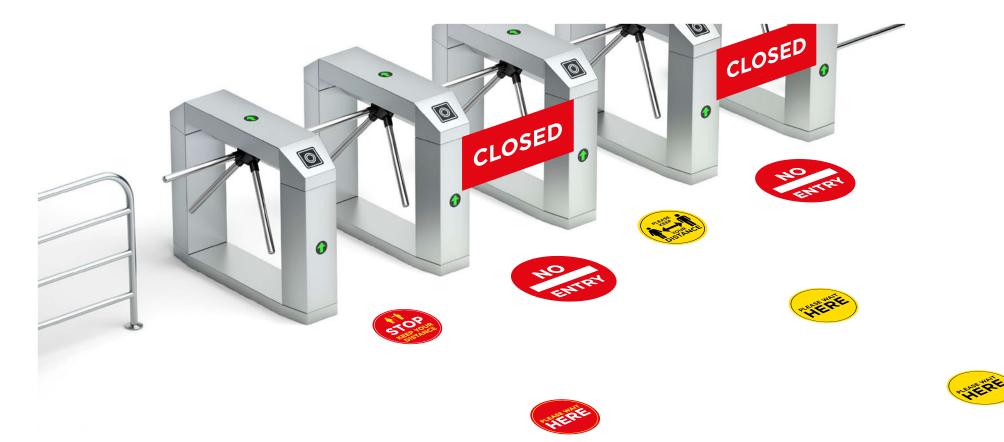

#### No entry sign and poster

Available in a variety of sizes and media for indoor and outdoor use.

OFFICE AND STAFF ADVICE AND INFORMATION CATALOGUE

STOP - KEEP 2M APART !!

ST02

ST03

### **Social distancing floor stickers & tape**

OFFICE AND STAFF ADVICE AND INFORMATION CATALOGUE

Are you keeping your workers a safe distance from Coronavirus?