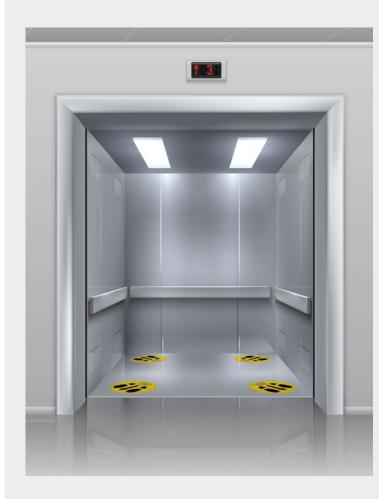

#### Lift signage

LP01

Lift posters: Standard sizes A0, A1, A2, A3. Custom sizes also available on request. A variety of media for indoor and outdoor use.

LP02

Social Distancing lift floor stickers: Anti-slip floor stickers to help with social distancing.