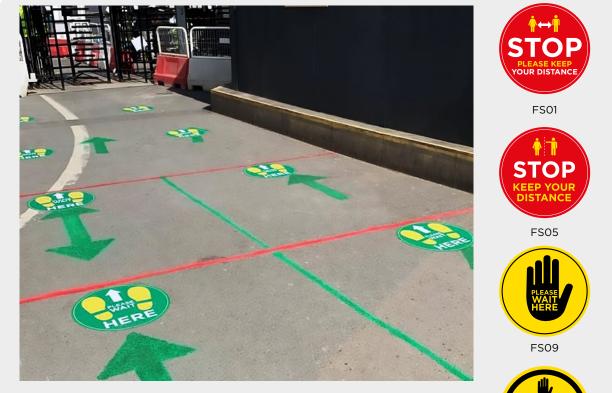

#### **Social Distancing Floor Stickers**

Anti-slip floor stickers and tape are also available to help with social distancing.

The round floor stickers are available in 200, 400 and 800mm diameter.

Custom sizes and designs are available upon request.

#### **Social Distancing floor stickers**

Anti-slip floor stickers to encourage social distancing.

Round floor stickers are available in 200, 400 and 800mm diameter.

Custom sizes and designs are available upon request. Available for indoor and outdoor use.

#### Social Distancing floor sticker

Anti-slip floor stickers supplied with anti-slip tape to mark out areas to help with social distancing.

Standard recommended sized are as above. Custom sizes available upon request.

### **Social distancing floor stickers & tape**

OFFICE AND STAFF ADVICE AND INFORMATION CATALOGUE

Are you keeping your workers a safe distance from Coronavirus?